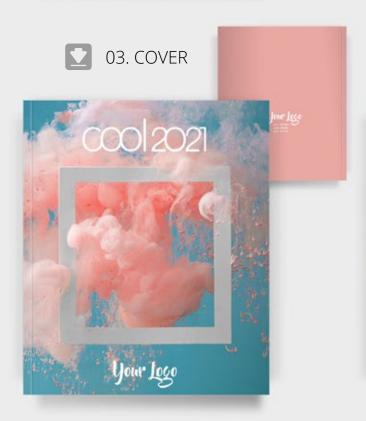

cover setup charge is 16 EUR / cover / language version.
- · Additional inlay pages: Pricing on request.
  - Minimum order quantity: 1,000 pcs.
  - Multiples of 8 pages.

#### **E-CATALOGUE PRICING**

- Special cover e-catalogue costs **19 EUR**.
- Special cover e-catalogue with COOL-SHOP integration costs **39 EUR.**













### **COVER TEMPLATE**

#### **TECHNICAL REQUIREMENTS**

**COLOURS**:

CMYK (Pantone colours are not acceptable!)

**RESOLUTION:** 

minimum 300 DPI.

FORMATS:

TIFF, PDF, EPS, AI, CDR

OTHERS:

Claims of print colours are only accepted if a colour proof has been provided. Please attach your logo, images and fonts used in your covergraphics.

### **DOWNLOAD SPECIAL COVER TEMPLATE**

### **DOWNLOAD SPECIAL INLAY PAGES**





#### **40 SPECIAL COVER DESIGNS**











#### **40 SPECIAL COVER DESIGNS**











#### **40 SPECIAL COVER DESIGNS**











#### **40 SPECIAL COVER DESIGNS**











#### **40 SPECIAL COVER DESIGNS**











#### **40 SPECIAL COVER DESIGNS**











#### **40 SPECIAL COVER DESIGNS**











### **40 SPECIAL COVER DESIGNS**











#### **40 SPECIAL COVER DESIGNS**











### **40 SPECIAL COVER DESIGNS**









# **INFORMATION**

Contact us to order your catalogues or to obtain further information about the COOL 2021 Catalogue!



www.andapresent.com